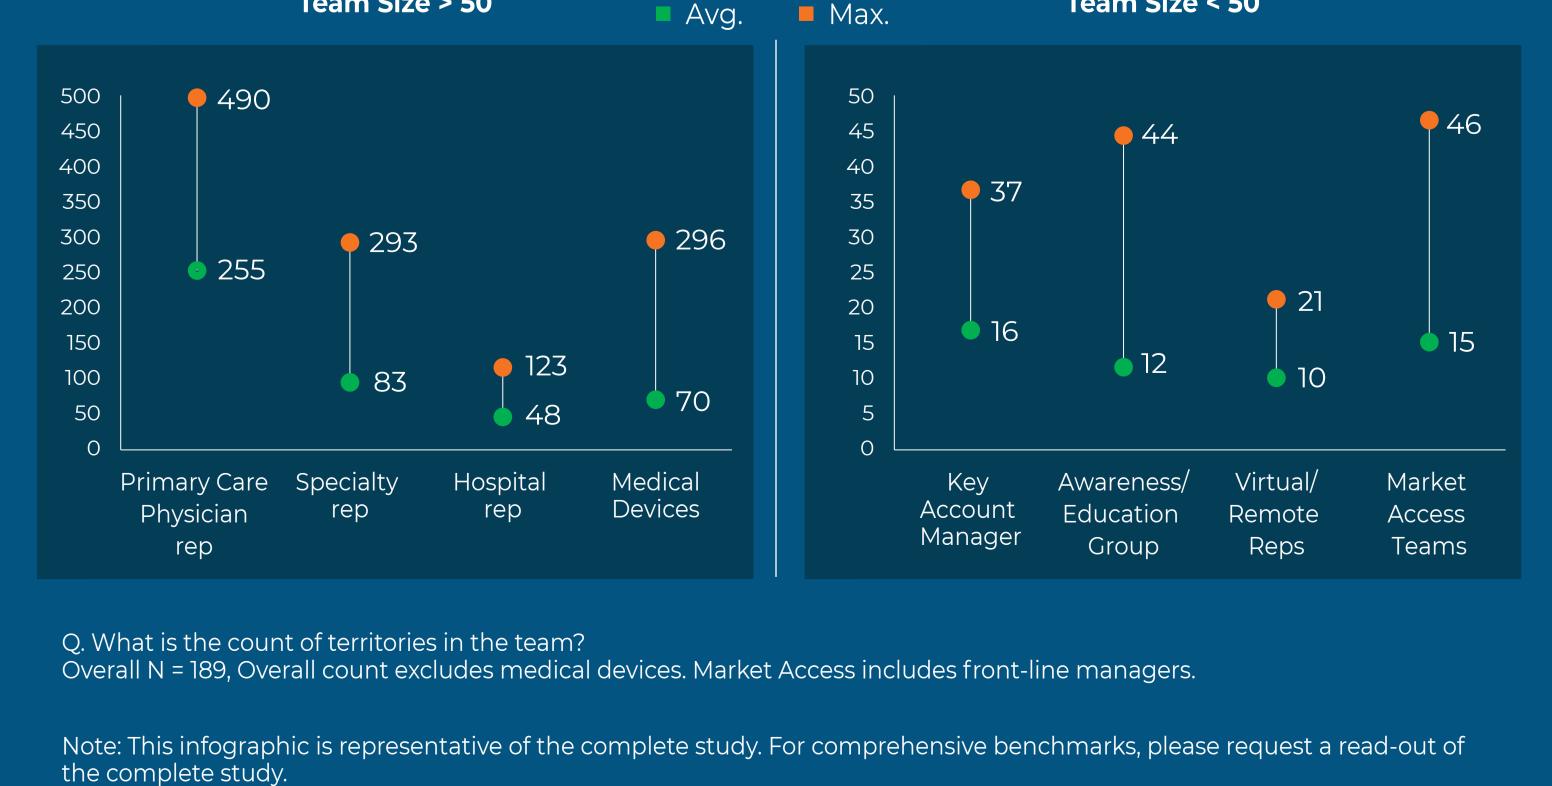

18%

17%

As expected, Primary care and Specialty teams have bigger sales team sizes compared to other roles. Salesforce team size by role Team Size > 50 Team Size < 50 Max.

help our clients make better data-driven decisions. Copyright © Axtria Inc. 2023. All Right Reserved