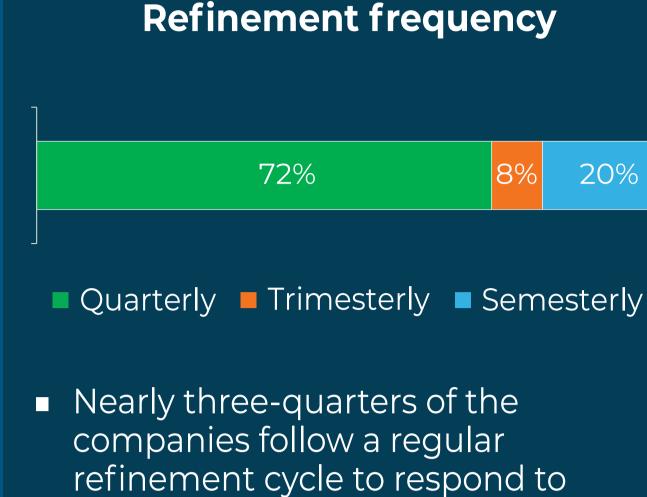

# Disruption

**Refinement and Operation** 

the most recent data.

alignment index.

equivalent to one rep.

Underbalanced 13% 74% Balanced Overbalanced 13%

Alignment index balance

Note: 1. Underbalanced: <80% of National Average Territory Index; Balanced: National Average Territory Index: +-20%; and Overbalanced: >120% of National Average Territory Index. 2. 1,000 index points (a national average territory index) generally refers to the workload and opportunities

Nearly three-quarters of the territories are balanced in terms of

3. The alignment index is defined differently for each team and generally combines reps' workload, brand sales, and opportunities available in a territory.