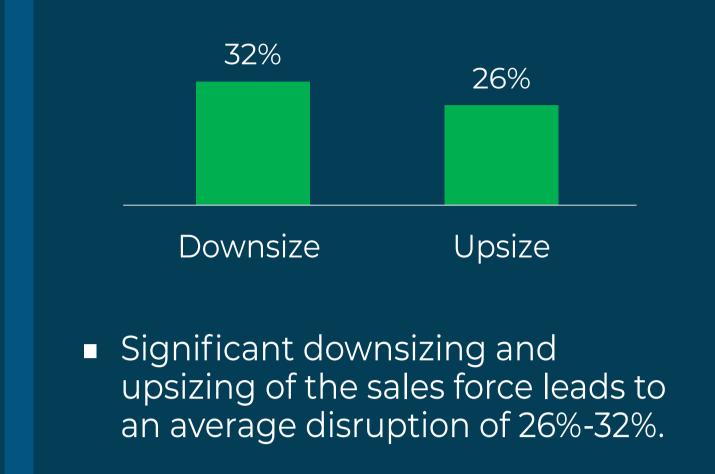

# Disruption

**Refinement and Operation** 

the most recent data.

alignment index.

equivalent to one rep.

Underbalanced 13% 74% Balanced Overbalanced 13%

Alignment index balance

Note: 1. Underbalanced: <80% of National Average Territory Index; Balanced: National Average Territory Index: +-20%; and Overbalanced: >120% of National Average Territory Index. 2. 1,000 index points (a national average territory index) generally refers to the workload and opportunities