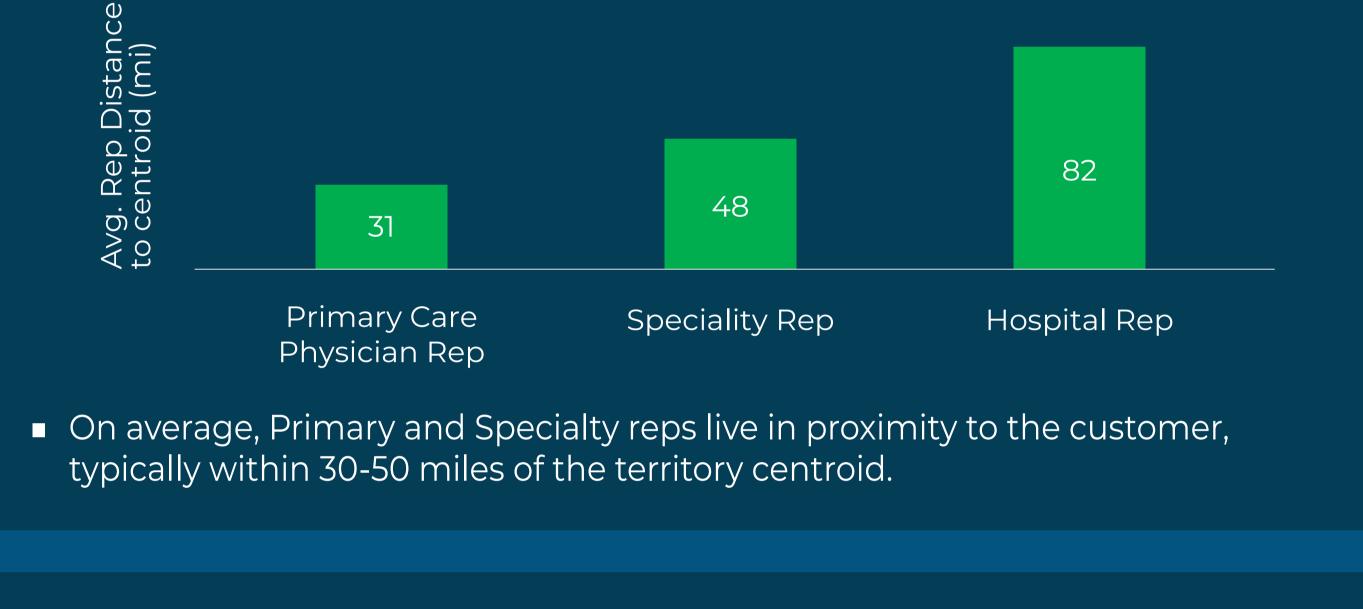

striving to be close to the customer and minimize vacant territories.



# Disruption

**Refinement and Operation** 



the most recent data.

alignment index.

equivalent to one rep.



Underbalanced 13% 74% Balanced Overbalanced 13%

Alignment index balance

Note: 1. Underbalanced: <80% of National Average Territory Index; Balanced: National Average Territory Index: +-20%; and Overbalanced: >120% of National Average Territory Index. 2. 1,000 index points (a national average territory index) generally refers to the workload and opportunities

Nearly three-quarters of the territories are balanced in terms of

3. The alignment index is defined differently for each team and generally combines reps' workload, brand sales, and opportunities available in a territory.

Rep travel vs. rep role



### Vacancy rate Average Vacancy Rate 116 Avg. Vacant days Max. Vacant days On average, 3% of territories are vacant at any time, and it takes an average of 95 days to fill the vacancy. Note: The vacancy rate is the number of vacant territories divided by the total number of territories.



## 16%

21%

8%

11%

8%

5%

Strategy and Design



**ZIP** code coverage

18%

17%



As expected, Primary care and Specialty teams have bigger sales team sizes compared to other roles. Salesforce team size by role Team Size > 50 Team Size < 50 Max.





help our clients make better data-driven decisions. Copyright © Axtria Inc. 2023. All Right Reserved

Founded in 2010, Axtria is a global provider of cloud software and data analytics to the life

X @Axtria

© @lifeataxtria

sciences industry. We co