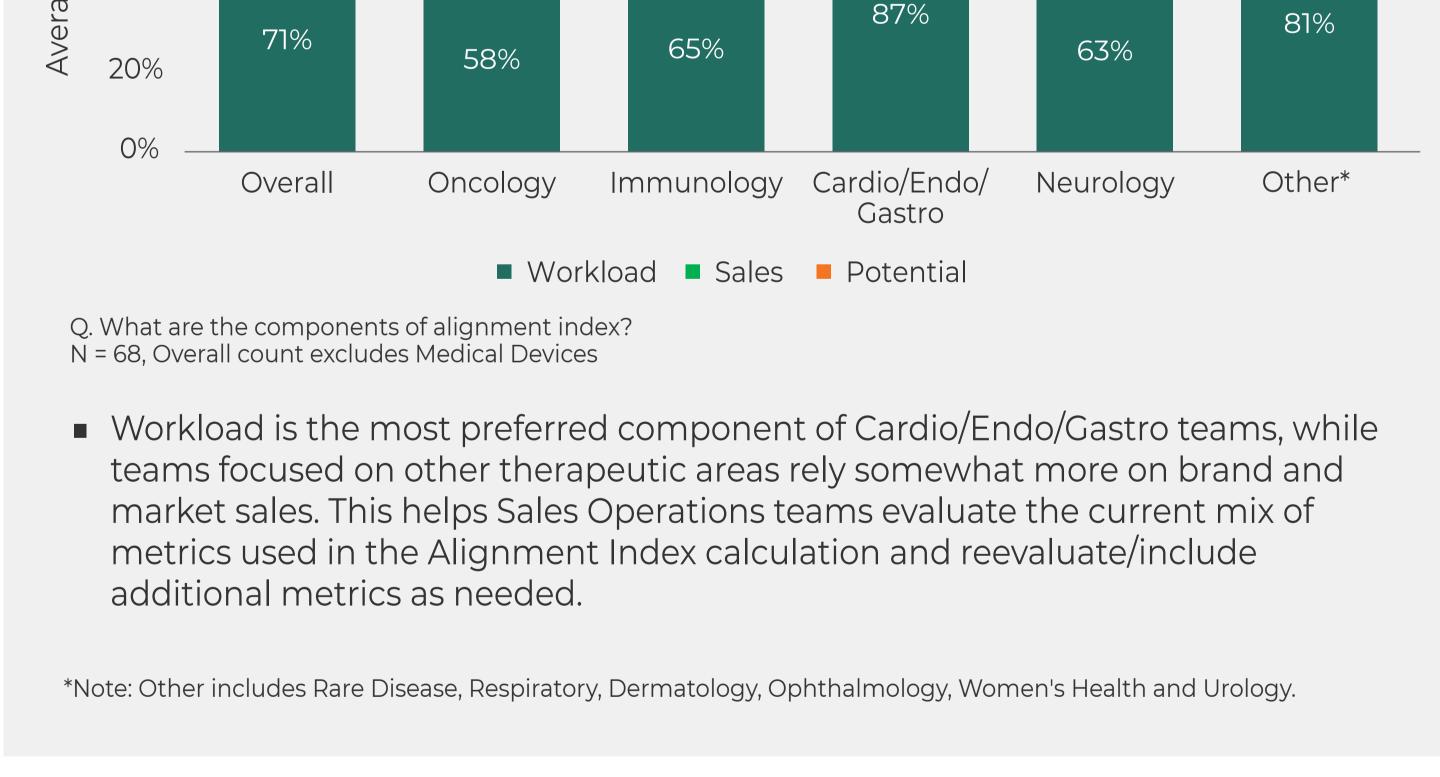

l Average Territory Index: +-20%; and Overbalanced: >120% of National Average Territory Index. 2. 1,000 index points (a national average territory index) generally refers to the workload and opportunities

Nearly three-quarters of the territories are balanced in terms of

3. The alignment index is defined differently for each team and generally combines reps' workload, brand sales, and opportunities available in a territory.

Rep travel vs. rep role



### Vacancy rate Average Vacancy Rate 116 Avg. Vacant days Max. Vacant days On average, 3% of territories are vacant at any time, and it takes an average of 95 days to fill the vacancy. Note: The vacancy rate is the number of vacant territories divided by the total number of territories.



## 16%

21%

8%

11%

8%

5%

Strategy and Design



**ZIP** code coverage

18%

17%



As expected, Primary care and Specialty teams have bigger sales team sizes compared to other roles. Salesforce team size by role Team Size > 50 Team Size < 50 Max.





help our clients make better data-driven decisions. Copyright © Axtria Inc. 2023. All Right Reserved

Founded in 2010, Axtria is a global provider of cloud software and data analytics to the life

X @Axtria

© @lifeataxtria

sciences industry. We combine industry knowledge, business process, and technology to f facebook.com/Axtrialnc/ www.axtria.com in linkedin.com/company/axtria insights@axtria.com