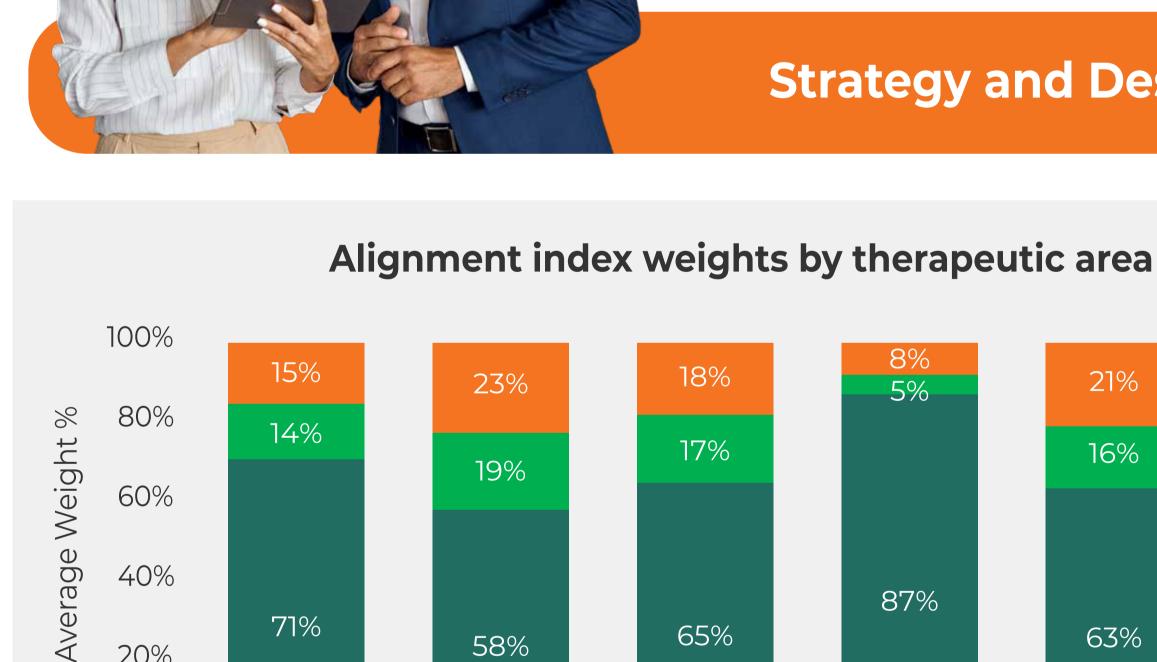

Nearly three-quarters of the territories are balanced in terms of

3. The alignment index is defined differently for each team and generally combines reps' workload, brand sales, and opportunities available in a territory.